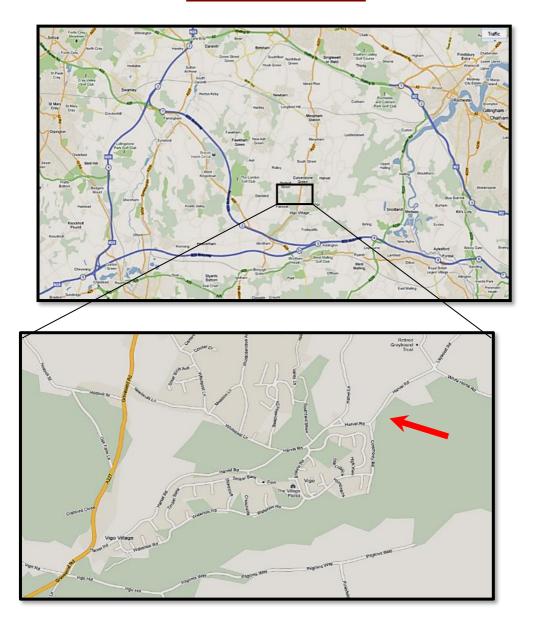

## Vigo Rugby Football Club, Swanswood, Harvel Road, Vigo Village DA13 0UA

#### Directions:

From M20 eastbound, leave at junction 2
From M20 westbound, join the M26 and leave immediately at junction 2A
From M26 east- or westbound, leave at junction 2A
Then in each case follow signs for A227 towards Meopham and Gravesend.
From the M2/A2 turn southwards onto the A227, & pass through Meopham.
Vigo RFC is just east of Vigo Village.

The entrance will be marked with archery target signs on the day.